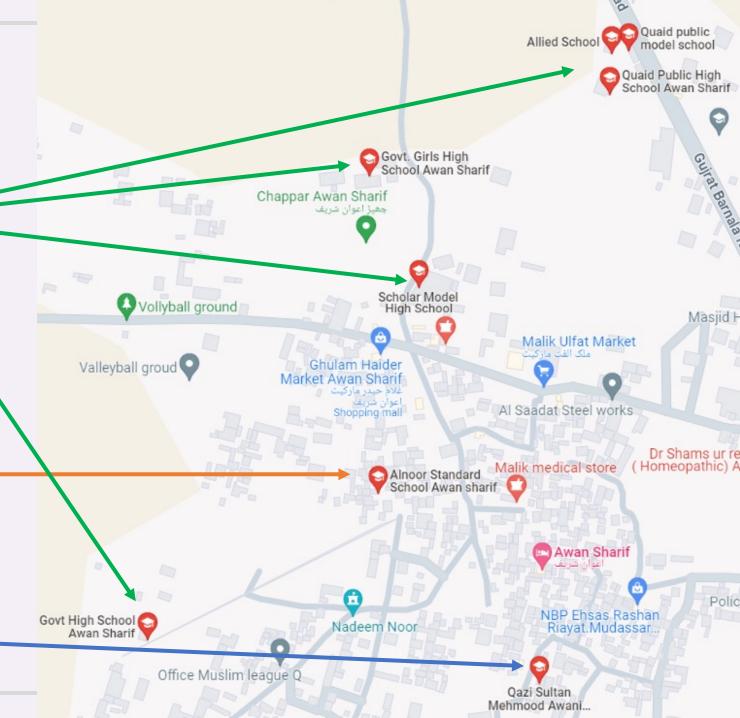

## **SCHOOLS VICINITY**

4 High Schools/ Colleges

1 Elementary School

1 Religious School