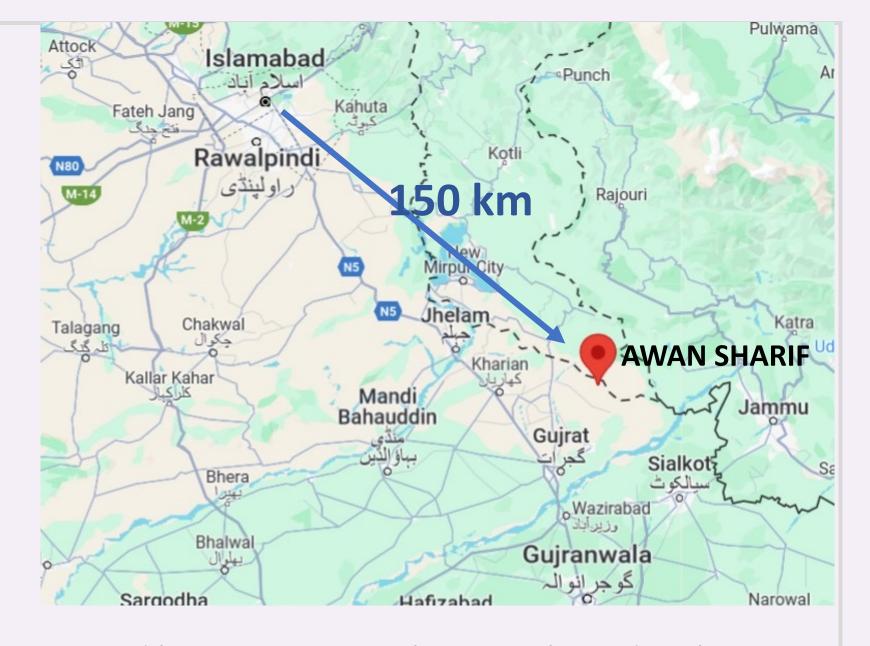

## AWAN SHARIF GUJRAT DISTRICT PAKISTAN

Largest village District Gujrat and last connecting Pakistan with Azad Kashmir.