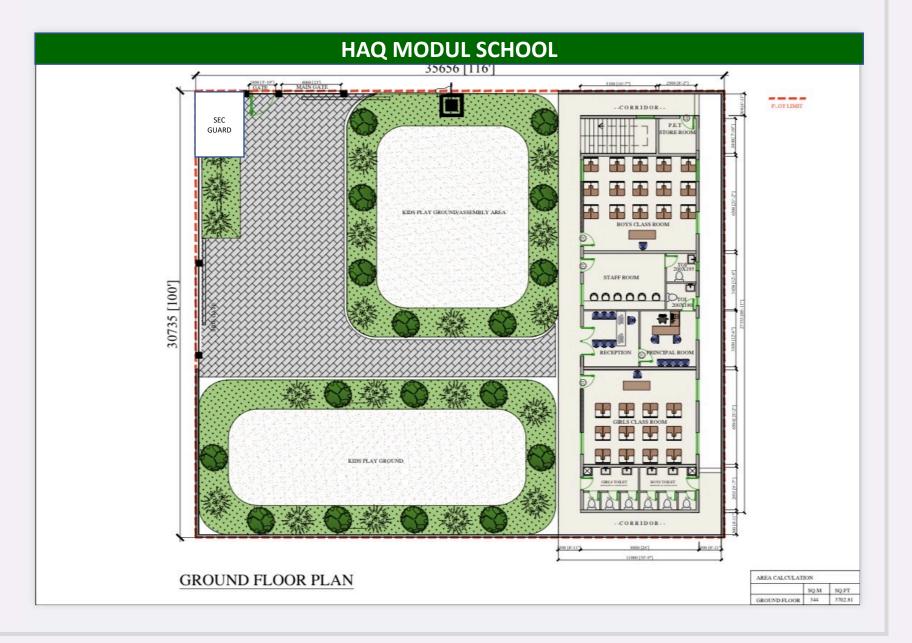

## **AWAN SHARIF CENSUS (2023)**

 Men are usually the family's sole breadwinners, in occupations such as farming, grocery store owner, mobile shop owner, garage owner, repair shop owner etc.

Salary range(monthly):

50,000 - 80,000 PKR

Children between 6 and 11:

980

Children in school:

686

Children at home:

294

• Educated individuals have moved to bigger towns and cities, to support their families back in Awan Sharif.

## **BUILDING HAQ MODEL SCHOOL\***

TOTAL PROJECTED COST: 140.000,- €

STAGE 1 – 22.000,- €

Pilot project:
Ground Floor with

**School Grounds**;

**Grades 1 and 2 only** 

STAGE 2 – 118.000,- €

Follow-up project: Extension and First Floor with Grades 3 - 5 added

\* Plot donated by the Abdul Haq Family

## STAGE 1: BLUE PRINT

Total
Construction
Cost:
22.000,- €



# FUNDING PHASE 1\* 'BRICKS FOR KIDS DONATION CAMPAIGN'

1 Green Brick = 250,-

€

1 Blue Brick = 500,-

€



3









## **SCHOOL INTERIOR COSTS**

| ltems